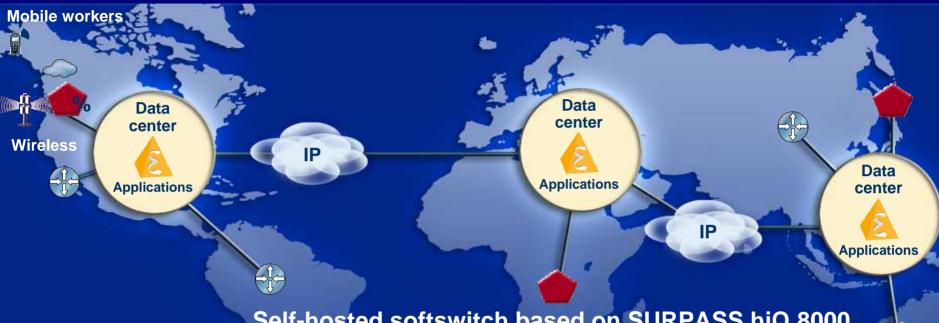

### Self-hosted softswitch based on SURPASS hiQ 8000

- IT software application on native computing platform
- Carrier-class reliability, no single point of failure
- Enterprise features, applications and clients
- Standards-based (SIP and more)
- Highly scalable to 100,000 users
- License mobility
- Legacy and IP compatibility