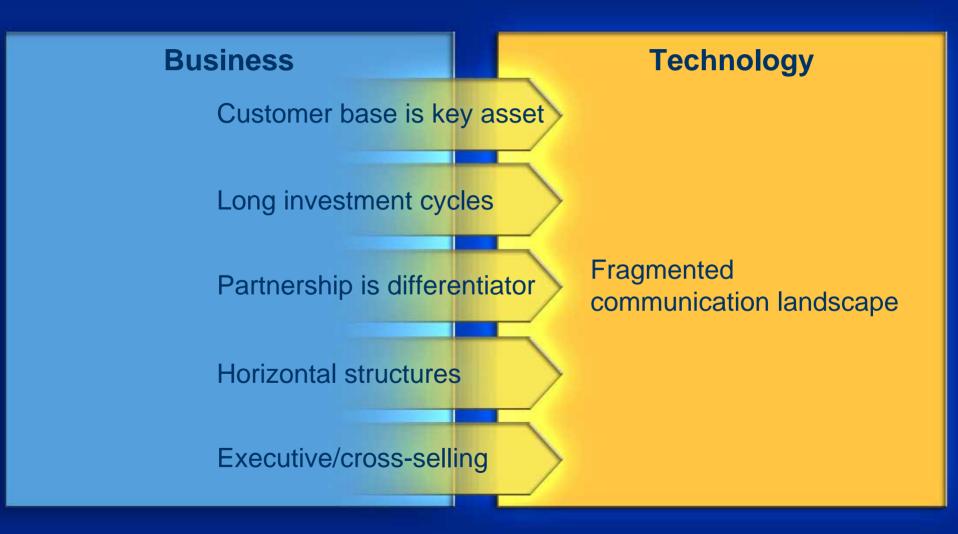

# Points of friction between business and technology

### Points of friction are opportunities