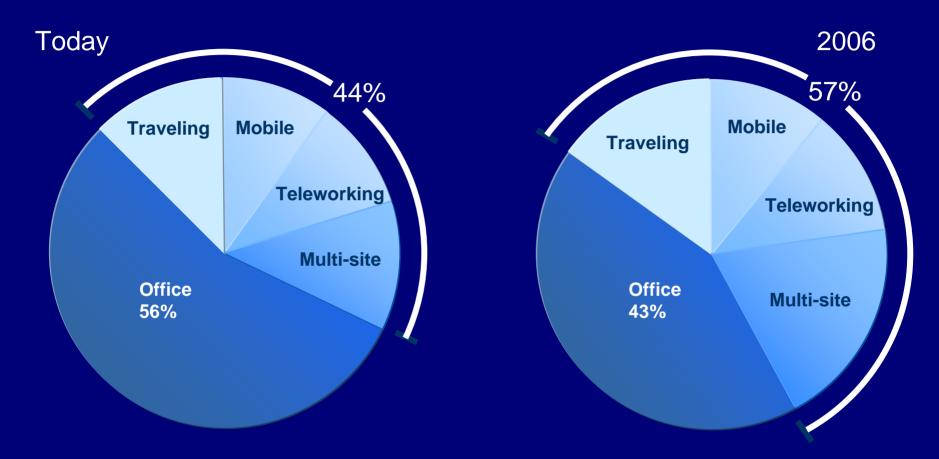

# Composition of an enterprise today and tomorrow

- Today's iWorkers get 64 times more information than 30 years ago
- Today's iWorkers use on average 10 different devices for business communications